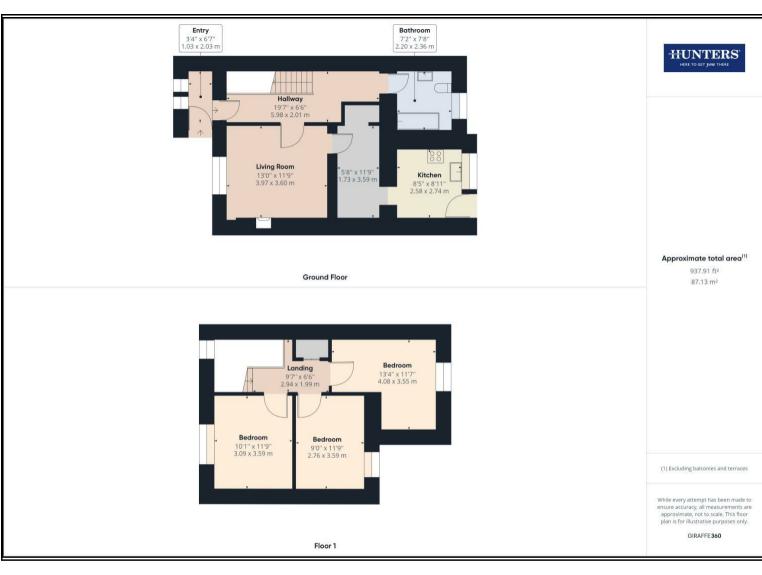

The accommodation is deceptively spacious briefly comprising of entrance vestibule, entrance hallway, living room, dining area, modern kitchen, three double bedrooms and bathroom. Externally there are well established front and rear gardens with a garage and outstore. The property is benefiting from central heating, double glazing.