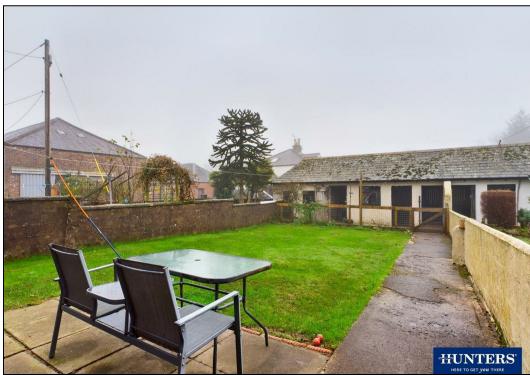

The accommodation is deceptively spacious briefly comprising of entrance vestibule, entrance hallway, living room, dining area, modern kitchen, three double bedrooms and bathroom. Externally there are well established front and rear gardens with a garage and outstore. The property is benefiting from central heating, double glazing.