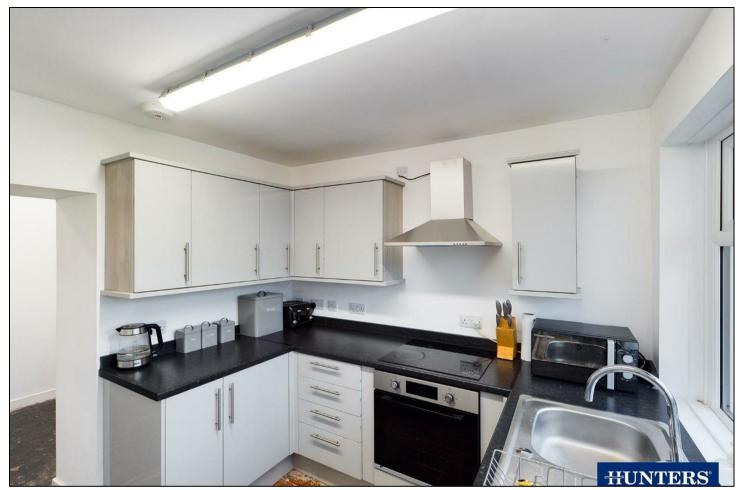

The accommodation is deceptively spacious briefly comprising of entrance vestibule, entrance hallway, living room, dining area, modern kitchen, three double bedrooms and bathroom. Externally there are well established front and rear gardens with a garage and outstore. The property is benefiting from central heating, double glazing.

## **KEY FEATURES**

- A well presented mid link house
  - Three double bedrooms
  - Living room, dining area
    - Modern kitchen
      - Bathroom
  - Gardens, garage & outstore
    - Rural location
- Viewing highly recommended
  - EPC rating E
  - Council tax band C